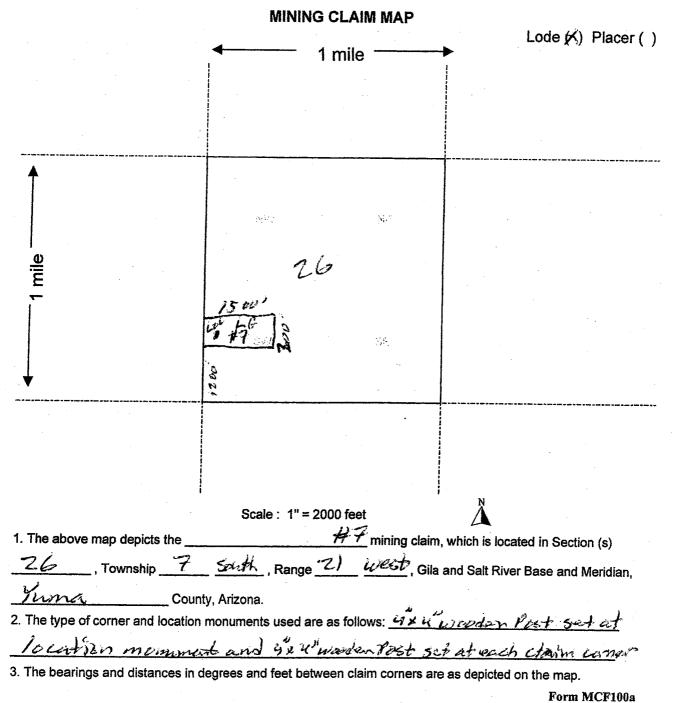

# BUREAU OF LAND MANAGEMENT MINING CLAIMS

(LIVE) Serial Register Page

01 05-10-1872;017STAT0091;30USC26,28,34

729 SW 4TH ST

Case Type 384101: LODE CLAIM Claim Name: LAGUNA GOLD #5

Run Date/Time: 01/28/2016 03:05 PN

Commodity:

Name & Address

Case Disposition: ACTIVE

MARCOR EXPLORATION INC

Required Maintenance Fee: \$155.00

Total Acres 20.660

Serial Number AMC433783 Lead File Number AMC433779

Page 5 of 7

Int Rel

CLAIMANT

DANIA BEACH, FL 33004-4923

.

 Mer Twp
 Rng
 Sec
 Quadrant
 District/Field Office
 County

 14 0070S 0210W 035
 NW
 YUMA FO
 YUMA

| Act Date   | Code | Action                      | Action Remarks       | Receipt Number |
|------------|------|-----------------------------|----------------------|----------------|
| 09/23/2015 | 403  | LOCATION DATE               |                      |                |
| 09/24/2015 | 395  | RECORDATION NOTICE RECD     | 1                    | 3399642        |
| 09/24/2015 | 484` | LOCATION YEAR / MAINTENANCE | 2016;\$155           | 3399642        |
|            |      |                             |                      |                |
| 01/28/2016 | 669  | LAND STATUS CHECKED         |                      |                |
| 09/24/2015 | 501  | ACCT ADV IN LEAD FILE       | AMC433779-AMC433785; |                |
| 09/23/2015 | 404  | COUNTY RECORDATION          | 2015-21196;          |                |
|            |      |                             |                      |                |