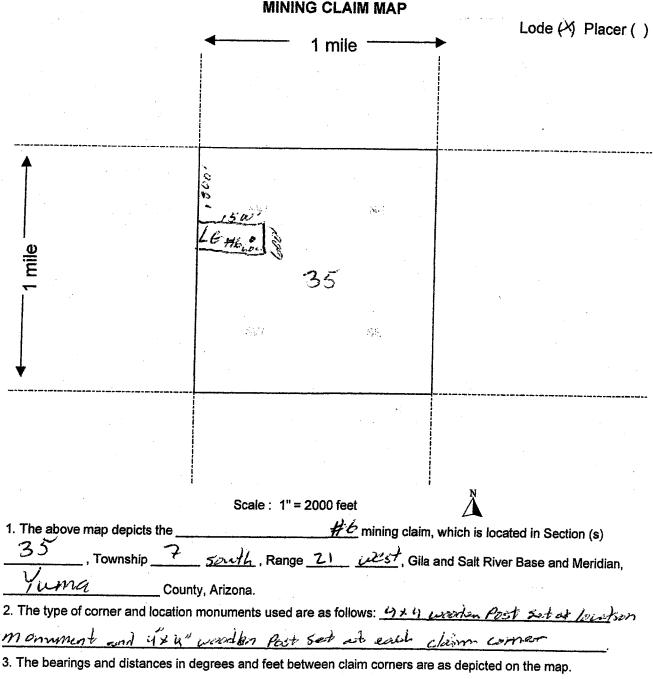

#### ₽EPARTMENT OF THE INTERIOR → UREAU OF LAND MANAGEMEN **MINING CLAIMS**

Run Date/Time: 01/28/2016 03:05 PN

Case Type 384101: LODE CLAIM

Claim Name: LAGUNA GOLD #2

(LIVE) Serial Register Page

**Total Acres** 

20.660

**Serial Number** AMC433780 **Lead File Number** AMC433779

Commodity:

Name & Address

**Case Disposition: ACTIVE** 

Required Maintenance Fee: \$155.00

01 05-10-1872;017STAT0091;30USC26,28,34

Int Rel

CLAIMANT

MARCOR EXPLORATION INC

729 SW 4TH ST

DANIA BEACH, FL 33004-4923

County

Mer Twp Rng Sec 14 0070S 0210W 035 Quadrant NW

YUMA FO

YUMA

| Act Date   | Code | Action                      | Action Remarks       | Receipt Number |
|------------|------|-----------------------------|----------------------|----------------|
| 09/23/2015 | 403  | LOCATION DATE               |                      |                |
| 09/24/2015 | 395  | RECORDATION NOTICE RECD     | 1                    | 3399642        |
| 09/24/2015 | 484  | LOCATION YEAR / MAINTENANCE | 2016;\$155           | 3399642        |
| 01/28/2016 | 669  | LAND STATUS CHECKED         |                      | •              |
| 09/24/2015 | 501  | ACCT ADV IN LEAD FILE       | AMC433779-AMC433785; |                |
| 09/23/2015 | 404  | COUNTY RECORDATION          | 2015-21193;          |                |