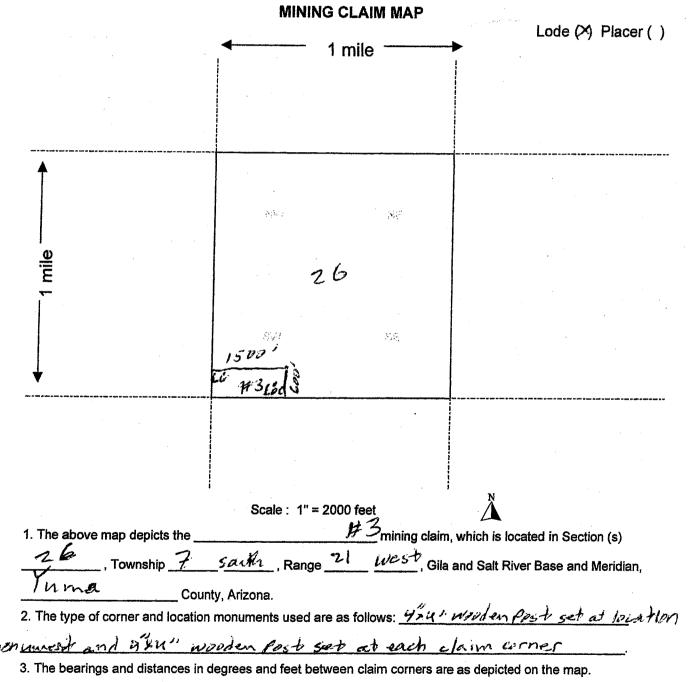

Name & Address

**Case Disposition: ACTIVE** 

MARCOR EXPLORATION INC

Required Maintenance Fee: \$155.00

Total Acres 20.660 Serial Number AMC433781 Lead File Number AMC433779

Page 3 of 7

Int Rel

CLAIMANT

729 SW 4TH ST DA

DANIA BEACH, FL 33004-4923.

Mer Twp Rng Sec Quadrant District/Field Office County

14 0070S 0210W 026 SW . YUMA FO YUMA

| Act Date   | Code | Action                      | Action Remarks       | Receipt Number |
|------------|------|-----------------------------|----------------------|----------------|
| 09/23/2015 | 403  | LOCATION DATE               |                      |                |
| 09/24/2015 | 395  | RECORDATION NOTICE RECD     | 1                    | 3399642        |
| 09/24/2015 | 484  | LOCATION YEAR / MAINTENANCE | 2016;\$155           | 3399642        |
| 01/28/2016 | 669  | LAND STATUS CHECKED         |                      |                |
| 09/24/2015 | 501  | ACCT ADV IN LEAD FILE       | AMC433779-AMC433785; |                |
| 09/23/2015 | 404  | COUNTY RECORDATION          | 2015-21194;          |                |
|            |      |                             |                      |                |