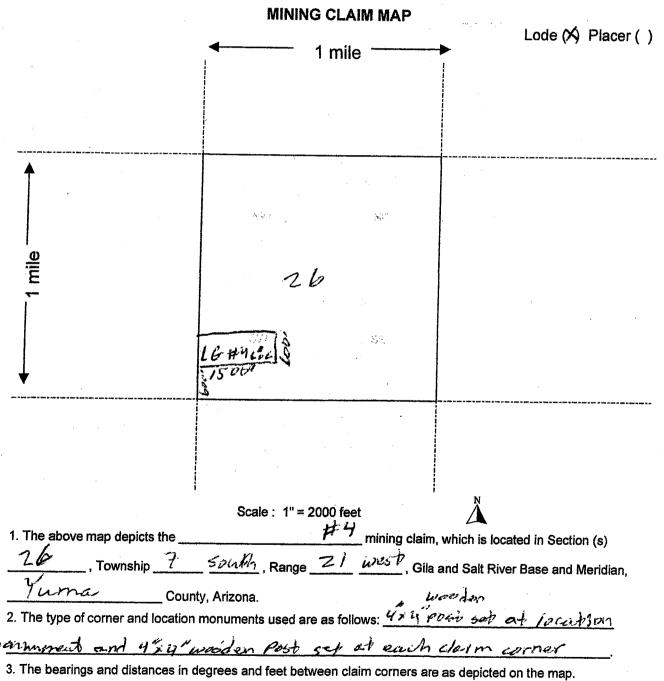

# ■ EPARTMENT OF THE INTERIOR ■ UREAU OF LAND MANAGEMEN I MINING CLAIMS

(LIVE) Serial Register Page

01 05-10-1872;017STAT0091;30USC26,28,34

Case Type 384101: LODE CLAIM Claim Name: LAGUNA GOLD #4

Run Date/Time: 01/28/2016 03:05 PN

Commodity:

**Case Disposition: ACTIVE** 

Required Maintenance Fee: \$155.00

Total Acres 20.660 Serial Number AMC433782 Lead File Number AMC433779

Page 4 of 7

Name & Address Int Rel

MARCOR EXPLORATION INC 729 SW 4TH ST DANIA BEACH, FL 33004-4923 CLAIMANT

Mer Twp Rng Sec Quadrant District/Field Office County

14 0070S 0210W 026 SW YUMA FO YUMA

| Act Date   | Code | Action                      | Action Remarks       | Receipt Number |
|------------|------|-----------------------------|----------------------|----------------|
| 09/23/2015 | 403  | LOCATION DATE               |                      |                |
| 09/24/2015 | 395  | RECORDATION NOTICE RECD     | 1                    | 3399642        |
| 09/24/2015 | 484  | LOCATION YEAR / MAINTENANCE | 2016;\$155           | 3399642        |
| 01/28/2016 | 669  | LAND STATUS CHECKED         |                      |                |
| 09/24/2015 | 501  | ACCT ADV IN LEAD FILE       | AMC433779-AMC433785; |                |
| 09/23/2015 | 404  | COUNTY RECORDATION          | 2015-21195;          |                |