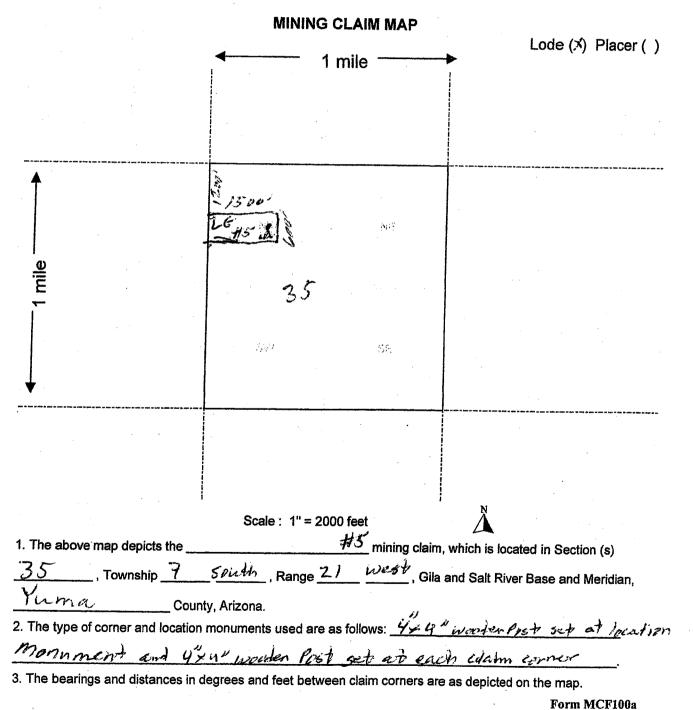

**Serial Number** AMC433779 **Lead File Number** AMC433779

Page 1 of 7

Commodity:

Name & Address

Case Disposition: ACTIVE

MARCOR EXPLORATION INC

01 05-10-1872;017STAT0091;30USC26,28,34

Required Maintenance Fee: \$155.00

729 SW 4TH ST

DANIA BEACH, FL 33004-4923

Int Rel CLAIMANT

County Quadrant District/Field Office Mer Twp Rng Sec YUMA FO YUMA 14 0070S 0210W 035 NW

| Act Date   | Code | Action                      | Action Remarks       | Receipt Number |
|------------|------|-----------------------------|----------------------|----------------|
| 09/23/2015 | 403  | LOCATION DATE               |                      |                |
| 9/24/2015  | 395  | RECORDATION NOTICE RECD     | 1                    | 3399642        |
| 09/24/2015 | 484  | LOCATION YEAR / MAINTENANCE | 2016;\$155           | 3399642        |
| 1/28/2016  | 669  | LAND STATUS CHECKED         |                      |                |
| 9/24/2015  | 501  | ACCT ADV IN LEAD FILE       | AMC433779-AMC433785; |                |
| 9/23/2015  | 404  | COUNTY RECORDATION          | 2015-21192;          |                |